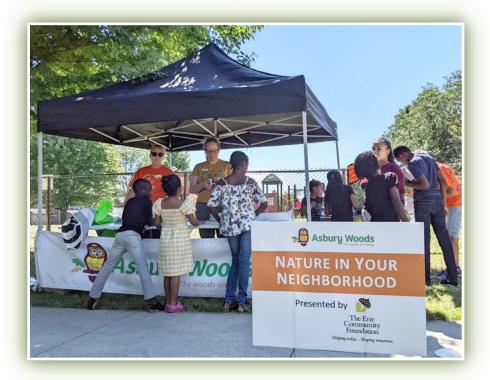

# Nature in Your Neighborhood

Asbury Woods **Branched Out** geographically during summer 2022 by taking our programming on the road with Nature in Your Neighborhood. For ten consecutive weeks Asbury Woods educators visited parks and community spaces in the City of Erie to offer hands-on nature activities. Activities were designed to be interactive, accessible and to ignite curiosity about the natural world.

Nearly 200 kids and adults visited over the ten weeks, engaging with topics such as seeds, pelts and skulls, monarch butterflies and more. The local nonprofit Hooked on Books joined Asbury Woods at each Nature in Your Neighborhood session and provided each visitor with a nature-themed book to extend the learning experience into their home. Nature in Your Neighborhood was made possible thanks to a community partnership grant from the Erie Community Foundation.