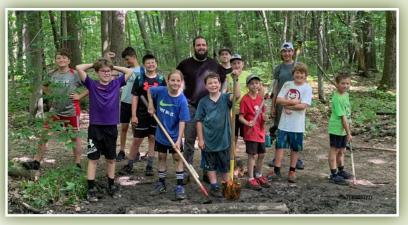

## **Homeschool Programs**

Last year we **Branched Out** with a big commitment to the homeschool community. We offered 12 programs which drew 264 participants. Themes included Maple Magic, Pond Safari, Animal Mysteries, Yoga in the Woods, Insect Adventure, Snowshoe Hike and a monthly hiking club. The homeschool offerings reach youth and adults outside of our typical school-based curriculum visits.

Programs are tailored to the teaching and learning styles of homeschool students which means age groups are blended, the parents are often present and engage in the activity and activities are designed to offer social connections along with the learning opportunities for the homeschool students. By offering consistent, year-round programming we are helping to meet the educational, recreational, and social needs of homeschool students and families, while also brining new audiences to Asbury Woods.