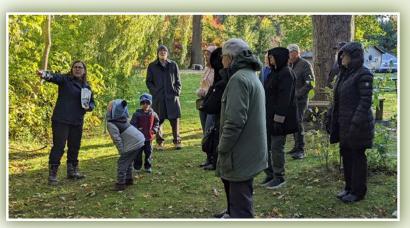

# Nature in Your Neighborhood

Asbury Woods **Branched Out** geographically during summer 2022 by taking our programming on the road with Nature in Your Neighborhood. For ten consecutive weeks Asbury Woods educators visited parks and community spaces in the City of Erie to offer hands-on nature activities. Activities were designed to be interactive, accessible and to ignite curiosity about the natural world.

Nearly 200 kids and adults visited over the ten weeks, engaging with topics such as seeds, pelts and skulls, monarch butterflies and more. The local nonprofit Hooked on Books joined Asbury Woods at each Nature in Your Neighborhood session and provided each visitor with a nature-themed book to extend the learning experience into their home. Nature in Your Neighborhood was made possible thanks to a community partnership grant from the Erie Community Foundation.