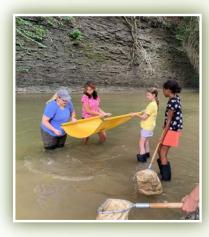

# City Nature Challenge

Asbury Woods put the Erie region on the map by **Branching Out** and participating in a global four-day bio-blitz called City Nature Challenge. This citizen science project engages individuals to find, observe, photograph, and identify plant and animal species. Data is collected by individuals, verified, and then used by researchers across the globe for things such as tracking wildlife migrations, documenting health of plant communities, and more. During 2022 more than 40 countries were represented.

Asbury Woods spearheaded the project to have the Erie region participate for the first time. Over the course of the seven days in April, 199 individuals in Erie County logged 2,447 observations which identified 561 different species. Project partners Department of Conservation and Natural Resources, Our West Bayfront Neighborhood Association, Presque Isle Audubon Society, Erie County Department of Health, Gannon University and Mercyhurst University, all helped in various ways such as promoting the City Nature Challenge, providing trainings on use of the app and leading walks. City Nature Challenge allowed individuals to observe and document nature from anywhere that was convenient for them, either by themselves or with a group, and to contribute to a major global effort in the process.