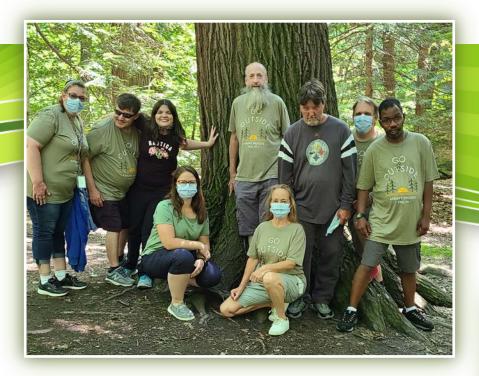

# **Engaging a Diverse Base of Volunteers**

Asbury Woods has long been a go-to organization for students seeking to fulfill high school community service requirements and retired individuals looking to positively impact the community beyond their working years. Last year we continued to **Branch Out** to provide a broader segment of the community with volunteer opportunities. An example of our broad base of volunteers are the individuals who come weekly from NeuroRestorative. NeuroRestorative provides rehabilitation services for individuals with brain injuries and furnishes a range of community connections and activities for their residents. Their weekly volunteer work at Asbury Woods includes an array of tasks including filling bird feeders, stacking firewood, collecting items like sticks and acorns for education programs, collecting sap from maple trees, clearing the boardwalk, and assembling bee kits.

Similarly, adults involved with the Barber National Institute's Club Erie program come twice per week to help with jobs around the

Nature Center. Club Erie is a service to assist adults with intellectual disabilities to acquire, maintain and improve skills while helping the community, building friendships, and having fun. They come to Asbury Woods to do a variety of things such as wash windows, tidy ski and snowshoe rental equipment, clean and fill birdbaths, stock our kiosk with maps and newsletters, and more. The volunteerism is a win-win, helping Asbury Woods with countless tasks that lead to a big impact while providing the opportunity for these volunteers to reestablish skills, learn new skills, build social interactions, provide a sense of purpose, and improve self-confidence.