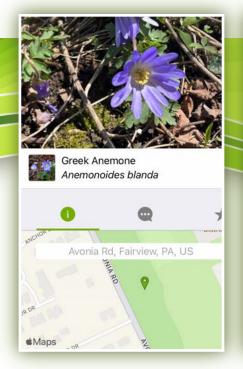

# City Nature Challenge

Asbury Woods put the Erie region on the map by **Branching Out** and participating in a global four-day bio-blitz called City Nature Challenge. This citizen science project engages individuals to find, observe, photograph, and identify plant and animal species. Data is collected by individuals, verified, and then used by researchers across the globe for things such as tracking wildlife migrations, documenting health of plant communities, and more. During 2022 more than 40 countries were represented.

Asbury Woods spearheaded the project to have the Erie region participate for the first time. Over the course of the seven days in April, 199 individuals in Erie County logged 2,447 observations which identified 561 different species. Project partners Department of Conservation and Natural Resources, Our West Bayfront Neighborhood Association, Presque Isle Audubon Society, Erie County Department of Health, Gannon University and Mercyhurst University, all helped in various ways such as promoting the City Nature Challenge, providing trainings on use of the app and leading walks. City Nature Challenge allowed individuals to observe and document nature from anywhere that was convenient for them, either by themselves or with a group, and to contribute to a major global effort in the process.