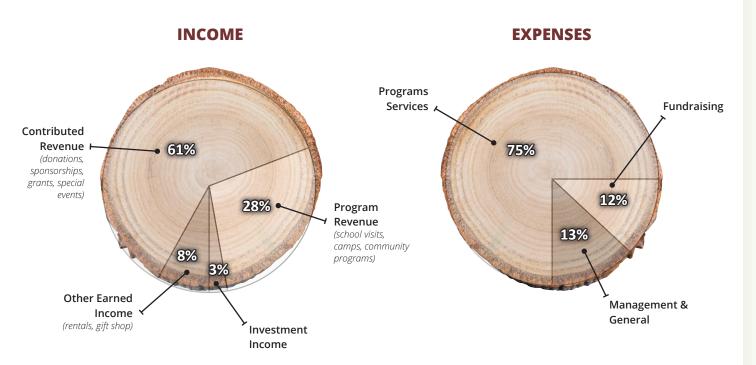

#### Audited Financials September 1, 2021 – August 31, 2022

- 5,696 school children participated in environmental education
- 19,297 people participated in an Asbury Woods community program
- 380 volunteers contributed 8,124 hours
- 561 species identified during 7-day City Nature Challenge bio-blitz
- \$63,155 added to Asbury Woods Endowment
- 34 donors have made a commitment to our new monthly giving Sustainer Program