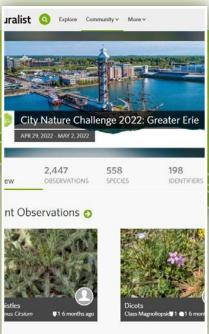

# City Nature Challenge

Asbury Woods put the Erie region on the map by **Branching Out** and participating in a global four-day bio-blitz called City Nature Challenge. This citizen science project engages individuals to find, observe, photograph, and identify plant and animal species. Data is collected by individuals, verified, and then used by researchers across the globe for things such as tracking wildlife migrations, documenting health of plant communities, and more. During 2022 more than 40 countries were represented.

Asbury Woods spearheaded the project to have the Erie region participate for the first time. Over the course of the seven days in April, 199 individuals in Erie County logged 2,447 observations which identified 561 different species. Project partners Department of Conservation and Natural Resources, Our West Bayfront Neighborhood Association, Presque Isle Audubon Society, Erie County Department of Health, Gannon University and Mercyhurst University, all helped in various ways such as promoting the City Nature Challenge, providing trainings on use of the app and leading walks. City Nature Challenge allowed individuals to observe and document nature from anywhere that was convenient for them, either by themselves or with a group, and to contribute to a major global effort in the process.