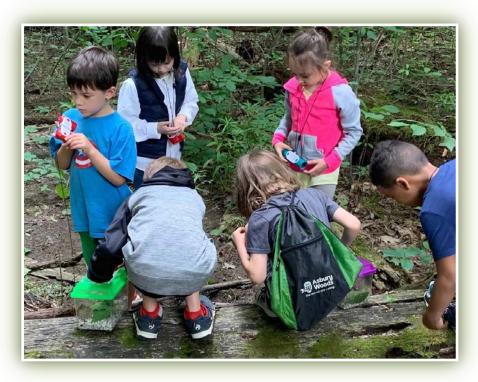

# Nature in Your Neighborhood

Asbury Woods **Branched Out** geographically during summer 2022 by taking our programming on the road with Nature in Your Neighborhood. For ten consecutive weeks Asbury Woods educators visited parks and community spaces in the City of Erie to offer hands-on nature activities. Activities were designed to be interactive, accessible and to ignite curiosity about the natural world.

Nearly 200 kids and adults visited over the ten weeks, engaging with topics such as seeds, pelts and skulls, monarch butterflies and more. The local nonprofit Hooked on Books joined Asbury Woods at each Nature in Your Neighborhood session and provided each visitor with a nature-themed book to extend the learning experience into their home. Nature in Your Neighborhood was made possible thanks to a community partnership grant from the Erie Community Foundation.