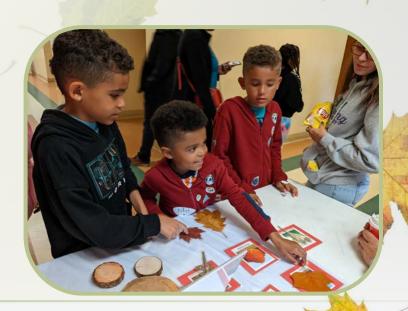

# COMMUNITY SCHOOLS PARTNERSHIP

Over the past two years, Asbury Woods has worked closely with United Way of Erie County Community Schools to provide increased environmental education and hands-on learning opportunities. United Way Community Schools work to improve student outcomes

by increasing resources and engagement. To date, Asbury Woods has engaged with 14 different community schools in all four community school districts (School District of the City of Erie, Union City School District, Girard School District and Iroquois School District) including students in kindergarten through 8th grade. We have worked to make these programs accessible by providing both field trips to Asbury Woods and outreach programs where we take our engaging programs to the schools. Both United Way funding and grants secured by Asbury Woods have made these STEM learning experiences possible. Through this partnership, Asbury Woods has worked to fulfill our mission to inspire a greater connection to the natural world among children living in urban and under-resourced communities.