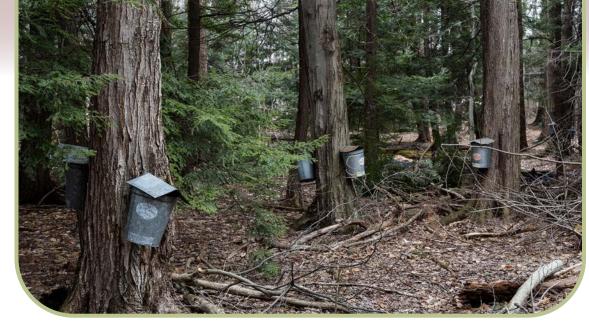

Asbury Woods has celebrated The Year of Trees throughout 2024. In March we hosted Maple Festival and celebrated a heritage unique to our region, and the trees that bring forth the sap to make syrup. In April we celebrated our mighty trees on Arbor Day with a family friendly event for all ages. The summer months brought our Trees Are Terrific program to several city parks in conjunction with our Nature in Your Neighborhood series. Throughout the year we have hosted 20 tree related programs and projects for all ages including hikes, self-guided activities, and lectures.