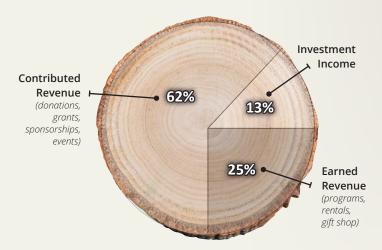

#### **INCOME**

Gross Income \$1,315,093 Total Expenses \$1,035, 196 Net Income \$279,897