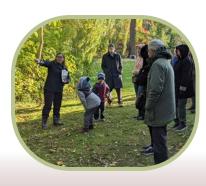

Asbury Woods has celebrated The Year of Trees throughout 2024. In March we hosted Maple Festival and celebrated a heritage unique to our region, and the trees that bring forth the sap to make syrup. In April we celebrated our mighty trees on Arbor Day with a family friendly event for all ages. The summer months brought our Trees Are Terrific program to several city parks in conjunction with our Nature in Your Neighborhood series. Throughout the year we have hosted 20 tree related programs and projects for all ages including hikes, self-guided activities, and lectures.